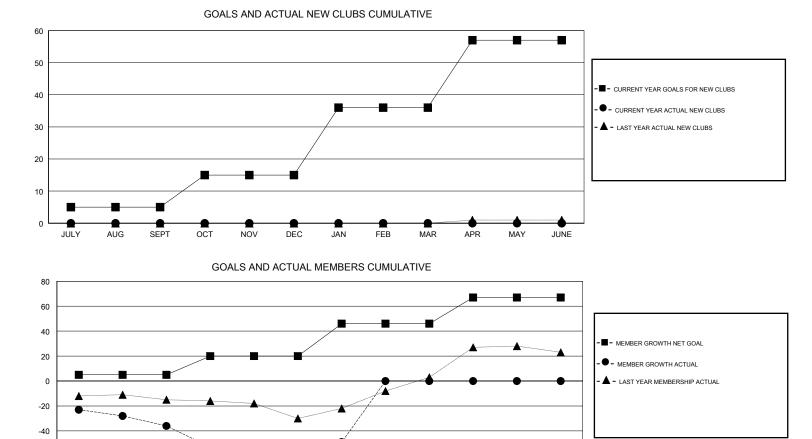

## LOCATION TURKEY

| GM <sup>-</sup> | Г СА |
|-----------------|------|
| UN1             |      |

| Clubs                 |               |           |               | Members               |                           |                         |                                                    |
|-----------------------|---------------|-----------|---------------|-----------------------|---------------------------|-------------------------|----------------------------------------------------|
| RESULTS FOR 2018-2019 |               |           |               | RESULTS FOR 2018-2019 |                           |                         |                                                    |
| QUARTER               | NEW CLUB GOAL | NEW CLUBS | DROPPED CLUBS | QUARTER               | MEMBER GROWTH NET<br>GOAL | MEMBER GROWTH<br>ACTUAL | DROPPED<br>MEMBERS ACTUAL<br>(including transfers) |
| JULY/AUG/SEPT         | 5             | 0         | 0             | JULY/AUG/SEPT         | 5                         | 3                       | 39                                                 |
| OCT/NOV/DEC           | 10            | 0         | 0             | OCT/NOV/DEC           | 15                        | 21                      | 46                                                 |
| JAN/FEB/MAR           | 21            | 0         | 0             | JAN/FEB/MAR           | 26                        | 17                      | 0                                                  |
| APR/MAY/JUNE          | 21            | 0         | 0             | APR/MAY/JUNE          | 21                        | 0                       | 0                                                  |